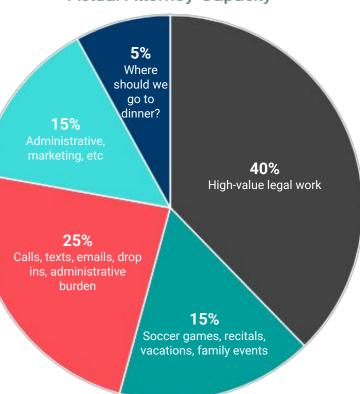

Competing priorities erode an attorney's capacity, devastating productivity

#### Actual Attorney Capacity

Every interruption restarts the clock

The result is long hours, turnover, burnout, missed deadlines and bad case results