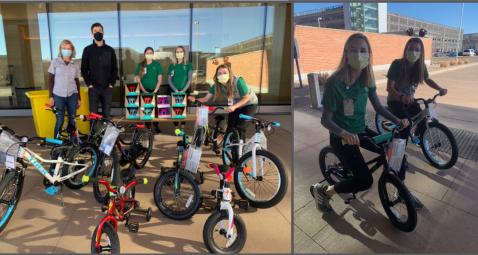

#### **HUBS** Pub

Each year at the Annual Conference, the CDLA holds a "Hub's Pub" event/raffle in honor of Daniel M. Hubbard, a former incoming president of the CDLA, who suffered a cardiac incident while riding his bicycle home from work and passed away. The funds raised at Hub's Pub are used to fund the Foundation and in memory of Dan Hubbard and his passion for cycling, a portion of those proceeds are used to donate bicycles to Children's Hospital and to children served through Adams, Broomfield and Jefferson County Court Appointed Special Advocates (CASA).

Since its inception, the Hub's Pub event has donated 314 bicycles and raised over \$125,732. Funds are also donated to various causes including, but not limited to, Food Bank of the Rockies, Project C.U.R.E., Alzheimer's Association, Jessie's Heart, Florence Crittenton Services, and "Law School...Yes We Can."