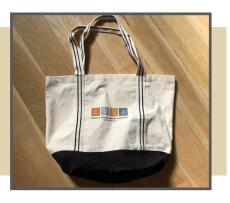

#### **Cotton Tote Registration Bag**

Remember the CDLA and Wheeler Trigg O'Donnell LLC tote bags from conferences past? Everyone loved them and now that we are being charged for using plastic bags, why not sponsor these tote bags! This bag will be used during and away from the conference, and many years to come, you'll use it at the grocery store or out on a picnic. These four-color branded cotton tote bags with your logo are always a hit and will be provided to all members at registration. Put your marketing material within, and sponsor-provided signage will be displayed at the registration table next to the totes indicating you are the exclusive sponsor.

COST: \$6,750 (table included)